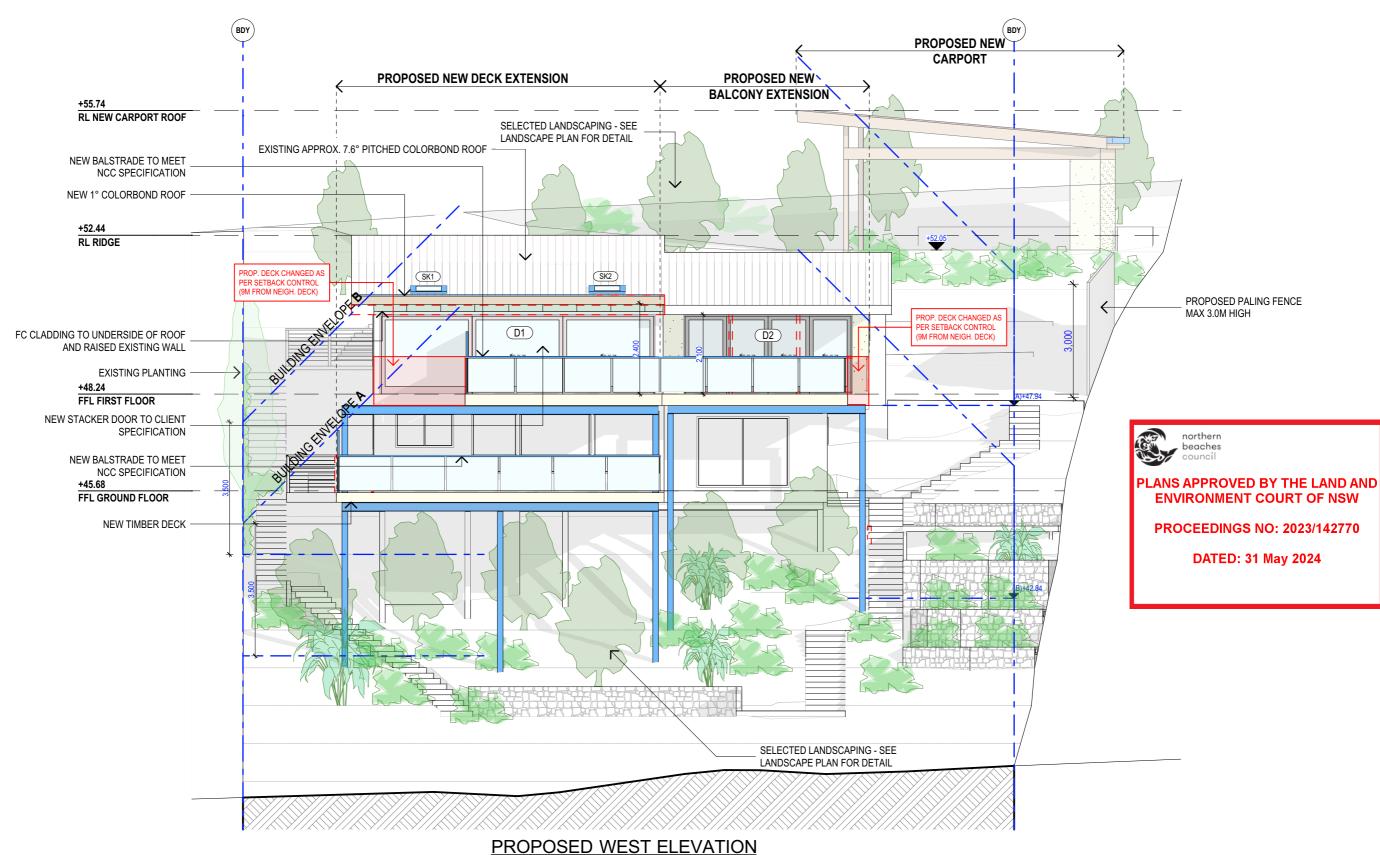

|   | PROPOSED ALTERATIONS AND ADDITIONS 79 RIVERVIEW ROAD AVALON BEACH NSW 2107 CLIENT: | DATE:<br>AUGUST/22 | DRAWN BY:   | SCALE:<br>1:100 @ A3 |
|---|------------------------------------------------------------------------------------|--------------------|-------------|----------------------|
| 1 | VIVIENNE AND TONY                                                                  | JOB No:            | CHECKED BY: | DRAWING No:          |
|   | DRAWING TITLE: PROPOSED ELEVATION SHEET 1                                          | 907/21             | JJ          | DA.11                |