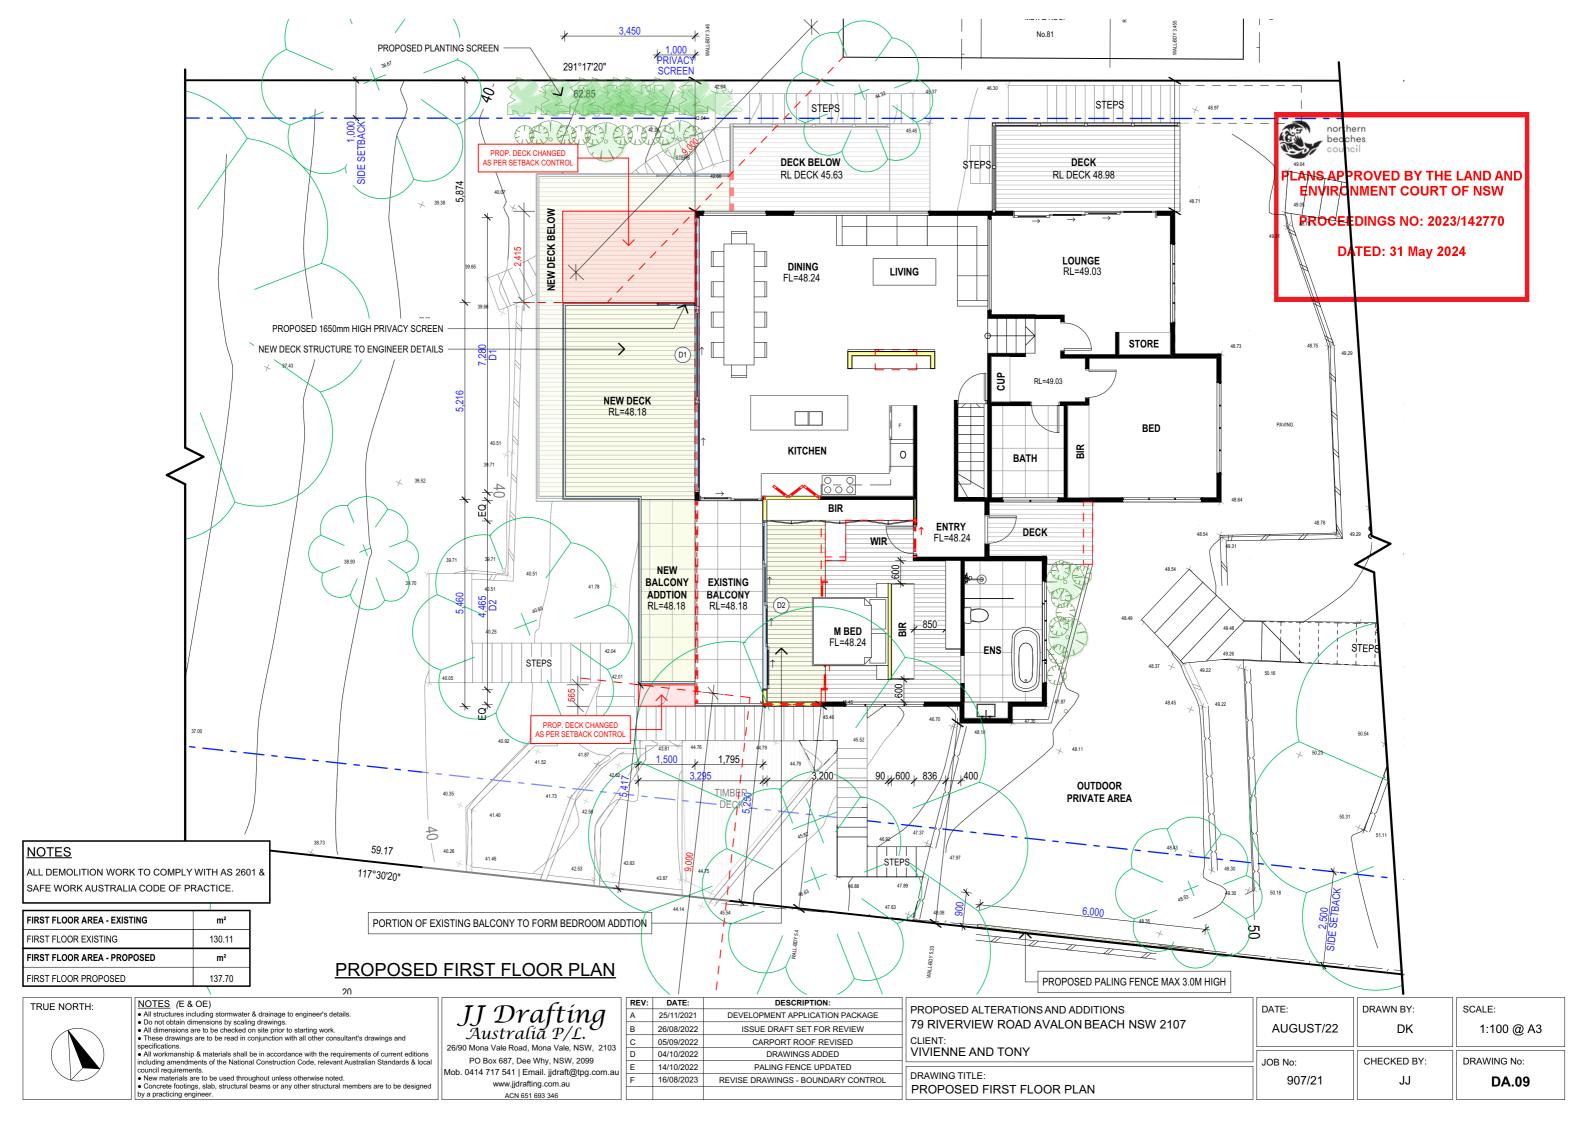

|   | PROPOSED ALTERATIONS AND ADDITIONS 79 RIVERVIEW ROAD AVALON BEACH NSW 2107 CLIENT: | DATE:<br>AUGUST/22 | DRAWN BY:   | SCALE:<br>1:100 @ A3 |
|---|------------------------------------------------------------------------------------|--------------------|-------------|----------------------|
| 1 | VIVIENNE AND TONY                                                                  | JOB No:            | CHECKED BY: | DRAWING No:          |
|   | DRAWING TITLE: PROPOSED ELEVATION SHEET 1                                          | 907/21             | JJ          | DA.11                |