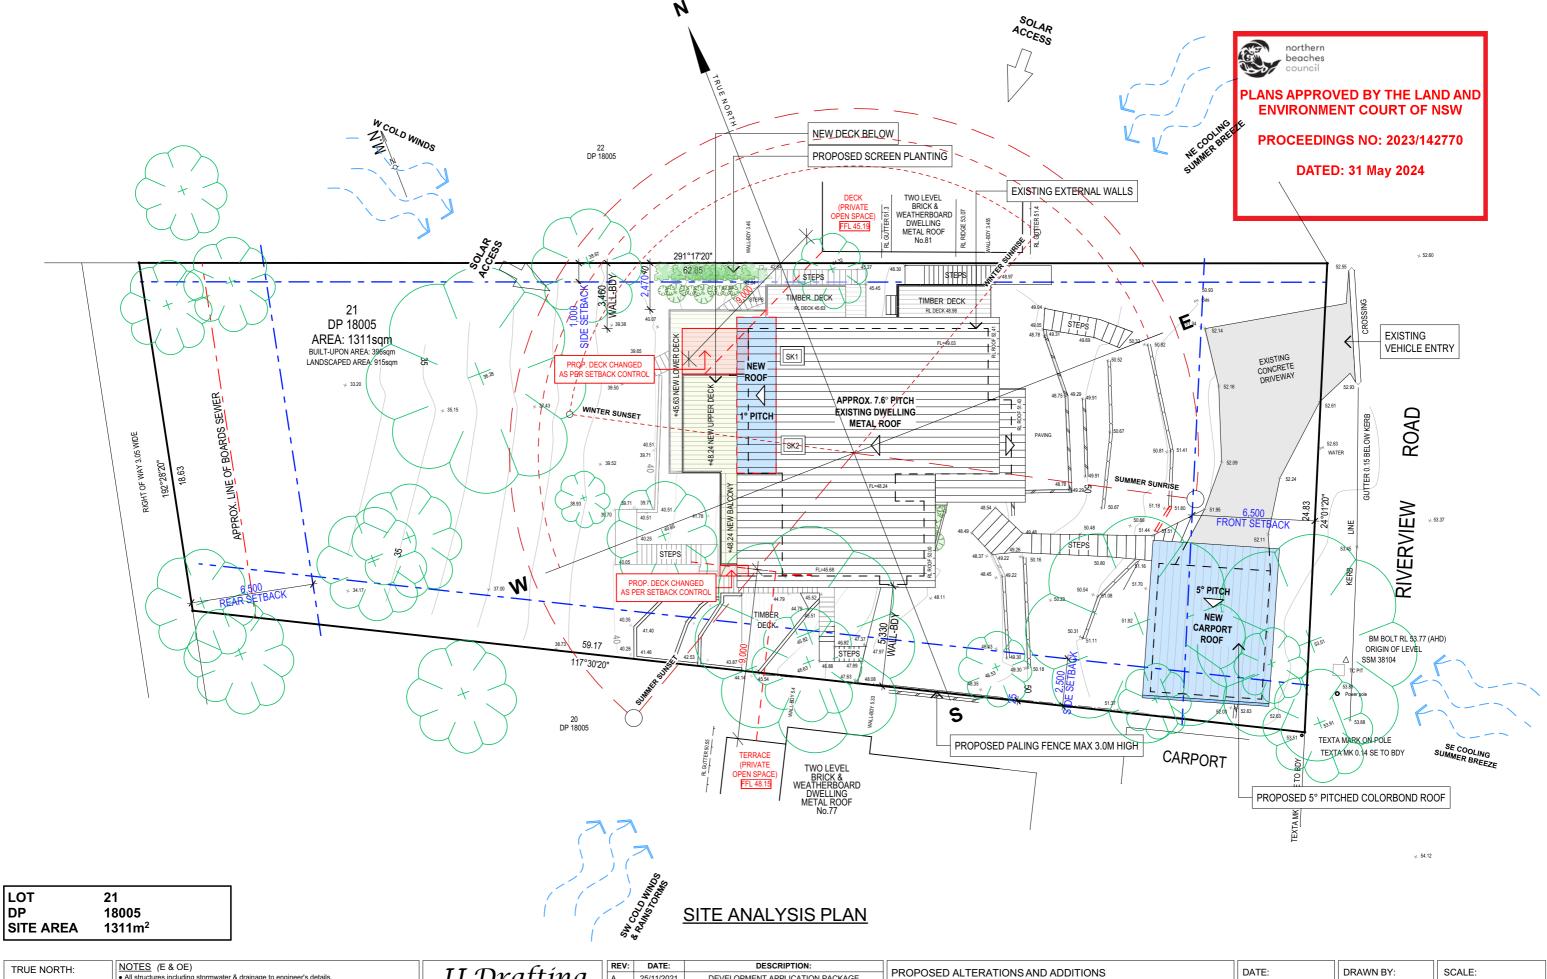

|    | PROPOSED ALTERATIONS AND ADDITIONS 79 RIVERVIEW ROAD AVALON BEACH NSW 2107 CLIENT: | DATE:<br>AUGUST/22 | DRAWN BY:   | SCALE:<br>1:200 @ A3 |
|----|------------------------------------------------------------------------------------|--------------------|-------------|----------------------|
| ĮĽ | VIVIENNE AND TONY                                                                  | JOB No:            | CHECKED BY: | DRAWING No:          |
|    | DRAWING TITLE:<br>SITE ANALYSIS PLAN                                               | 907/21             | JJ          | DA.01                |